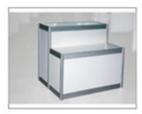

| No. | Facility                             | Size                             | Unit<br>price/RMB | Quantity | Total<br>Fee/RMB | Remarks          |
|-----|--------------------------------------|----------------------------------|-------------------|----------|------------------|------------------|
| F1  | Showcase with wooden shelves         | L990×w495×H2000                  | 270               |          |                  |                  |
| F2  | Showcase with glass shelves          | L990×W495×H2000                  | 320               |          |                  | Without          |
| F3  | Shelves stand of aluminum alloy      | L990×W495×H2000                  | 270               |          |                  | panel            |
| F4  | Shelves stand of aluminum alloy      | L990×W495×H2000                  | 320               |          |                  |                  |
| F5  | Tall Glass counter (no light inside) | L990×W495×H2000                  | 580               |          |                  | order in advance |
| F6  | Bulletin Board                       | L990×H2480                       | 190               |          |                  |                  |
| F7  | Hanger Stand                         | L990×W495×H2480                  | 140               |          |                  |                  |
| F8  | Register counter                     | L990×W495×H1000                  | 230               |          |                  |                  |
| F9  | Cabinet                              | L990×W495×H750                   | 210               |          |                  |                  |
| F10 | Short display counter                | L990×W495×H1000                  | 320               |          |                  | order in advance |
| F11 | Show Counter                         | L990×W495×H300                   | 160               |          |                  |                  |
| F12 | High-low-cabined display counter (A) | L990×W495/495×H1000/7<br>50      | 300               |          |                  |                  |
| F13 | High-low-cabined display counter (B) | L990×W495/495×H750/30<br>0       | 300               |          |                  |                  |
| F14 | Flat Shelf                           | L990×W310                        | 45                |          |                  |                  |
| F15 | Inclined Shelf                       | L990×W310                        | 55                |          |                  |                  |
| F16 | Install aluminum door                | L1000×H2400                      | 120               |          |                  |                  |
| F17 | Small show counter                   | L495×W495×H500                   | 140               |          |                  |                  |
| F18 | Steel Grid                           | L1000×H1500                      | 100               |          |                  |                  |
| F19 | Pannel Board                         | L990×H2480                       | 55                |          |                  |                  |
| F20 | Groove Plate                         | L1000×H2400                      | 400               |          |                  |                  |
| F21 | Peg Board                            | L968×H1188 8,<br>hole width (mm) | 190               |          |                  |                  |
| F22 | Square Table of<br>Aluminum Alloy    | L650×W650×H680                   | 140               |          |                  |                  |
| F23 | Glass Round Table                    | R400×H800                        | 160               |          |                  |                  |
| F24 | Consultation Counter                 | L950×W450×H760                   | 160               |          |                  |                  |
| F25 | Folding Chair                        |                                  | 40                |          |                  |                  |