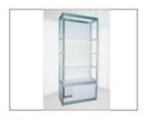

# Form 4 Additional Booth Equipment

(All prices include supply & set up.)

This form should be returned before 22 Jan., 2017

by Email: mayhwong03@163.com or

Fax: (86) 20-8252 9164

If you wish to order booth equipment in addition to the items which we have already included in the standard booth package, please fill in the form below and return to the official contractor.

| No. | Facility                             | Size                             | Unit<br>price/RMB | Quantity | Total<br>Fee/RMB | Remarks          |
|-----|--------------------------------------|----------------------------------|-------------------|----------|------------------|------------------|
| F1  | Showcase with wooden shelves         | L990×w495×H2000                  | 270               |          |                  |                  |
| F2  | Showcase with glass shelves          | L990×W495×H2000                  | 320               |          |                  | Without          |
| F3  | Shelves stand of aluminum alloy      | L990×W495×H2000                  | 270               |          |                  | panel            |
| F4  | Shelves stand of aluminum alloy      | L990×W495×H2000                  | 320               |          |                  |                  |
| F5  | Tall Glass counter (no light inside) | L990×W495×H2000                  | 580               |          |                  | order in advance |
| F6  | Bulletin Board                       | L990×H2480                       | 190               |          |                  |                  |
| F7  | Hanger Stand                         | L990×W495×H2480                  | 140               |          |                  |                  |
| F8  | Register counter                     | L990×W495×H1000                  | 230               |          |                  |                  |
| F9  | Cabinet                              | L990×W495×H750                   | 210               |          |                  |                  |
| F10 | Short display counter                | L990×W495×H1000                  | 320               |          |                  | order in advance |
| F11 | Show Counter                         | L990×W495×H300                   | 160               |          |                  |                  |
| F12 | High-low-cabined display counter (A) | L990×W495/495×H1000/7<br>50      | 300               |          |                  |                  |
| F13 | High-low-cabined display counter (B) | L990×W495/495×H750/30<br>0       | 300               |          |                  |                  |
| F14 | Flat Shelf                           | L990×W310                        | 45                |          |                  |                  |
| F15 | Inclined Shelf                       | L990×W310                        | 55                |          |                  |                  |
| F16 | Install aluminum door                | L1000×H2400                      | 120               |          |                  |                  |
| F17 | Small show counter                   | L495×W495×H500                   | 140               |          |                  |                  |
| F18 | Steel Grid                           | L1000×H1500                      | 100               |          |                  |                  |
| F19 | Pannel Board                         | L990×H2480                       | 55                |          |                  |                  |
| F20 | Groove Plate                         | L1000×H2400                      | 400               |          |                  |                  |
| F21 | Peg Board                            | L968×H1188 8,<br>hole width (mm) | 190               |          |                  |                  |
| F22 | Square Table of<br>Aluminum Alloy    | L650×W650×H680                   | 140               |          |                  |                  |
| F23 | Glass Round Table                    | R400×H800                        | 160               |          |                  |                  |
| F24 | Consultation Counter                 | L950×W450×H760                   | 160               |          |                  |                  |
| F25 | Folding Chair                        |                                  | 40                |          |                  |                  |