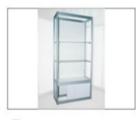

# Form 4 Additional Booth Equipment

(All prices include supply & set up.)

This form should be returned before 22 Jan., 2017

by Email: mayhwong03@163.com or

Fax: (86) 20-8252 9164

If you wish to order booth equipment in addition to the items which we have already included in the standard booth package, please fill in the form below and return to the official contractor.

| No. | Facility                             | Size                             | Unit<br>price/RMB | Quantity | Total<br>Fee/RMB | Remarks          |
|-----|--------------------------------------|----------------------------------|-------------------|----------|------------------|------------------|
| F1  | Showcase with wooden shelves         | L990×w495×H2000                  | 270               |          |                  |                  |
| F2  | Showcase with glass shelves          | L990×W495×H2000                  | 320               |          |                  | Without          |
| F3  | Shelves stand of aluminum alloy      | L990×W495×H2000                  | 270               |          |                  | panel            |
| F4  | Shelves stand of aluminum alloy      | L990×W495×H2000                  | 320               |          |                  |                  |
| F5  | Tall Glass counter (no light inside) | L990×W495×H2000                  | 580               |          |                  | order in advance |
| F6  | Bulletin Board                       | L990×H2480                       | 190               |          |                  |                  |
| F7  | Hanger Stand                         | L990×W495×H2480                  | 140               |          |                  |                  |
| F8  | Register counter                     | L990×W495×H1000                  | 230               |          |                  |                  |
| F9  | Cabinet                              | L990×W495×H750                   | 210               |          |                  |                  |
| F10 | Short display counter                | L990×W495×H1000                  | 320               |          |                  | order in advance |
| F11 | Show Counter                         | L990×W495×H300                   | 160               |          |                  |                  |
| F12 | High-low-cabined display counter (A) | L990×W495/495×H1000/7<br>50      | 300               |          |                  |                  |
| F13 | High-low-cabined display counter (B) | L990×W495/495×H750/30<br>0       | 300               |          |                  |                  |
| F14 | Flat Shelf                           | L990×W310                        | 45                |          |                  |                  |
| F15 | Inclined Shelf                       | L990×W310                        | 55                |          |                  |                  |
| F16 | Install aluminum door                | L1000×H2400                      | 120               |          |                  |                  |
| F17 | Small show counter                   | L495×W495×H500                   | 140               |          |                  |                  |
| F18 | Steel Grid                           | L1000×H1500                      | 100               |          |                  |                  |
| F19 | Pannel Board                         | L990×H2480                       | 55                |          |                  |                  |
| F20 | Groove Plate                         | L1000×H2400                      | 400               |          |                  |                  |
| F21 | Peg Board                            | L968×H1188 8,<br>hole width (mm) | 190               |          |                  |                  |
| F22 | Square Table of<br>Aluminum Alloy    | L650×W650×H680                   | 140               |          |                  |                  |
| F23 | Glass Round Table                    | R400×H800                        | 160               |          |                  |                  |
| F24 | Consultation Counter                 | L950×W450×H760                   | 160               |          |                  |                  |
| F25 | Folding Chair                        |                                  | 40                |          |                  |                  |