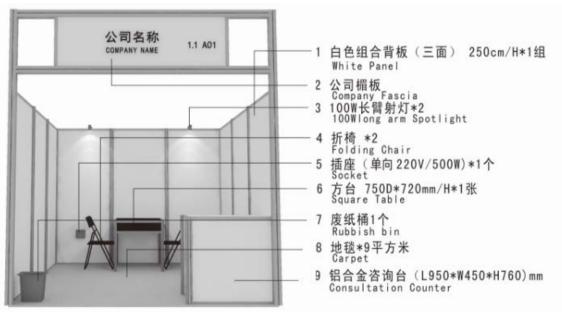

# Standard Booth Package & Design

Booth facilities included in participation fee for 9sqm (3mx3m) are as follows: (Facilities will be multiplied according to your booth size)

- · Fascia board with company.name & booth number in both Chinese and English
- Completed booth construction
- Stand partitions (white, 2.5m height)
- 1 table
- 2 folding chairs
- 1 Consultation Counter
- 2 long-arm spot light (100W)
- 1 socket (5A, 220V, 500W)
- 9 sqm Wall-to-wall carpet
- Daily stand cleaning and security
- Waste paper basket x 1
- Venue management fee

The following is the standard booth design and the configuration,  $3m \times 3m = 9$ sqm (The Organizer reserves the right to change the configuration if necessary)