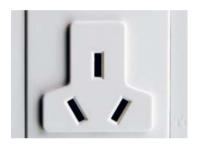

#### **Electricity**

The voltage in China is 220 Volt / 50 Hertz. The Chinese sockets in the exhibition halls look like this:

5 Amp / 220 Volt