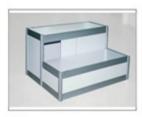

| No. | Facility                             | Size                             | Unit<br>price/RMB | Quantity | Total<br>Fee/RMB | Remarks          |
|-----|--------------------------------------|----------------------------------|-------------------|----------|------------------|------------------|
| F1  | Showcase with wooden shelves         | L990×w495×H2000                  | 270               |          |                  |                  |
| F2  | Showcase with glass shelves          | L990×W495×H2000                  | 320               |          |                  | Without          |
| F3  | Shelves stand of aluminum alloy      | L990×W495×H2000                  | 270               |          |                  | panel            |
| F4  | Shelves stand of aluminum alloy      | L990×W495×H2000                  | 320               |          |                  |                  |
| F5  | Tall Glass counter (no light inside) | L990×W495×H2000                  | 580               |          |                  | order in advance |
| F6  | Bulletin Board                       | L990×H2480                       | 190               |          |                  |                  |
| F7  | Hanger Stand                         | L990×W495×H2480                  | 140               |          |                  |                  |
| F8  | Register counter                     | L990×W495×H1000                  | 230               |          |                  |                  |
| F9  | Cabinet                              | L990×W495×H750                   | 210               |          |                  |                  |
| F10 | Short display counter                | L990×W495×H1000                  | 320               |          |                  | order in advance |
| F11 | Show Counter                         | L990×W495×H300                   | 160               |          |                  |                  |
| F12 | High-low-cabined display counter (A) | L990×W495/495×H1000/7<br>50      | 300               |          |                  |                  |
| F13 | High-low-cabined display counter (B) | L990×W495/495×H750/30<br>0       | 300               |          |                  |                  |
| F14 | Flat Shelf                           | L990×W310                        | 45                |          |                  |                  |
| F15 | Inclined Shelf                       | L990×W310                        | 55                |          |                  |                  |
| F16 | Install aluminum door                | L1000×H2400                      | 120               |          |                  |                  |
| F17 | Small show counter                   | L495×W495×H500                   | 140               |          |                  |                  |
| F18 | Steel Grid                           | L1000×H1500                      | 100               |          |                  |                  |
| F19 | Pannel Board                         | L990×H2480                       | 55                |          |                  |                  |
| F20 | Groove Plate                         | L1000×H2400                      | 400               |          |                  |                  |
| F21 | Peg Board                            | L968×H1188 8,<br>hole width (mm) | 190               |          |                  |                  |
| F22 | Square Table of<br>Aluminum Alloy    | L650×W650×H680                   | 140               |          |                  |                  |
| F23 | Glass Round Table                    | R400×H800                        | 160               |          |                  |                  |
| F24 | Consultation Counter                 | L950×W450×H760                   | 160               |          |                  |                  |
| F25 | Folding Chair                        |                                  | 40                |          |                  |                  |