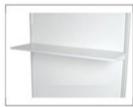

| No. | Facility                             | Size                             | Unit<br>price/RMB | Quantity | Total<br>Fee/RMB | Remarks          |
|-----|--------------------------------------|----------------------------------|-------------------|----------|------------------|------------------|
| F1  | Showcase with wooden shelves         | L990×w495×H2000                  | 270               |          |                  |                  |
| F2  | Showcase with glass shelves          | L990×W495×H2000                  | 320               |          |                  | Without          |
| F3  | Shelves stand of aluminum alloy      | L990×W495×H2000                  | 270               |          |                  | panel            |
| F4  | Shelves stand of aluminum alloy      | L990×W495×H2000                  | 320               |          |                  |                  |
| F5  | Tall Glass counter (no light inside) | L990×W495×H2000                  | 580               |          |                  | order in advance |
| F6  | Bulletin Board                       | L990×H2480                       | 190               |          |                  |                  |
| F7  | Hanger Stand                         | L990×W495×H2480                  | 140               |          |                  |                  |
| F8  | Register counter                     | L990×W495×H1000                  | 230               |          |                  |                  |
| F9  | Cabinet                              | L990×W495×H750                   | 210               |          |                  |                  |
| F10 | Short display counter                | L990×W495×H1000                  | 320               |          |                  | order in advance |
| F11 | Show Counter                         | L990×W495×H300                   | 160               |          |                  |                  |
| F12 | High-low-cabined display counter (A) | L990×W495/495×H1000/7<br>50      | 300               |          |                  |                  |
| F13 | High-low-cabined display counter (B) | L990×W495/495×H750/30<br>0       | 300               |          |                  |                  |
| F14 | Flat Shelf                           | L990×W310                        | 45                |          |                  |                  |
| F15 | Inclined Shelf                       | L990×W310                        | 55                |          |                  |                  |
| F16 | Install aluminum door                | L1000×H2400                      | 120               |          |                  |                  |
| F17 | Small show counter                   | L495×W495×H500                   | 140               |          |                  |                  |
| F18 | Steel Grid                           | L1000×H1500                      | 100               |          |                  |                  |
| F19 | Pannel Board                         | L990×H2480                       | 55                |          |                  |                  |
| F20 | Groove Plate                         | L1000×H2400                      | 400               |          |                  |                  |
| F21 | Peg Board                            | L968×H1188 8,<br>hole width (mm) | 190               |          |                  |                  |
| F22 | Square Table of<br>Aluminum Alloy    | L650×W650×H680                   | 140               |          |                  |                  |
| F23 | Glass Round Table                    | R400×H800                        | 160               |          |                  |                  |
| F24 | Consultation Counter                 | L950×W450×H760                   | 160               |          |                  |                  |
| F25 | Folding Chair                        |                                  | 40                |          |                  |                  |