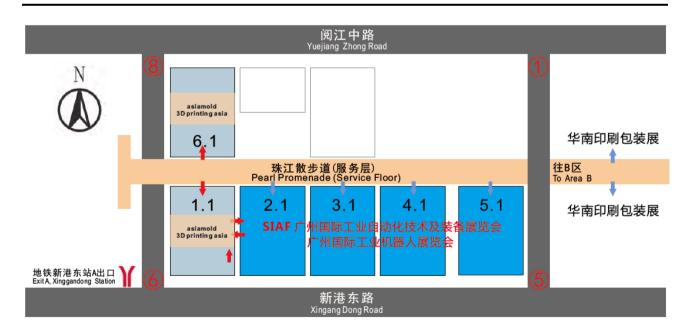

# Hall Floorplan

PS: Numbers with red tag represent gates in different direction.

#### The following services are available at the exhibition centre:

Service

Location

Service Detail

Business centre

Pearl Promenade (Service floor)
Entrance of Hall 2.1 and 5.1

Fax, photocopy, internet access, printing & telephone card services

Post office

Pearl Promenade (Service floor)
Entrance of Hall 1.1

Travel agency Pearl promenade (Service floor) Oder service for train and flight ticket

Entrance of Hall 3.1