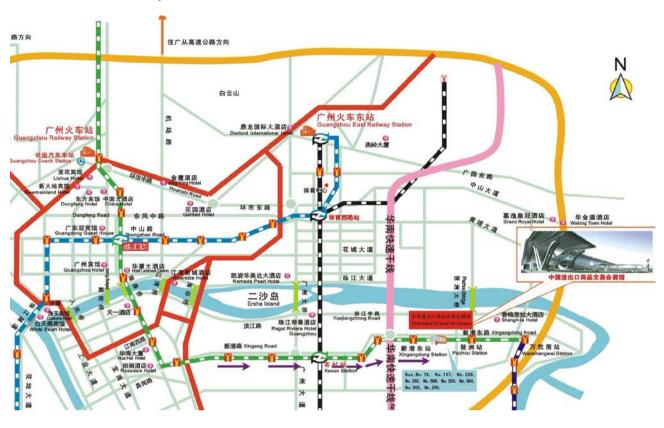

# **Traffic Direction Map**

# China Import and Export Fair Complex (Pazhou)

Address No.380, Yuejiangzhong Road,

Haizhu District, Guangzhou, China

How to Get There 1. From HongKong by KCRC through Train Station

KCRC Intercity Passenger Services Centre (Tel: 852-29477888)

Travel Time 1 hour 45 mins (approx)

Fare HKD230 / person / trip (Premium Class)

HKD190 / person / trip (First Class / Standard Class)

Pick-up Point KCRC's Hunghom through Train Station

Drop-off Guangzhou East Rail Station and take taxi (20 mins) or by

subway (20 mins) to exhibition venue

2. From HongKong International Airport by cross-border coach

China Travel Tours Transportation Services Ltd (Tel: 852-23650118)

Travel time 4 hours approx.

Fare HKD250 / person / trip

Drop-off at China Hotel (final bus stop) in Guangzhou and take taxi

(20 mins) to exhibition venue

3. From Guangzhou East Rail Station by subway or taxi

Travel Time 20 mins (by taxi) or 15 mins (by subway, departs at

Xingangdong Station Exit A)

Fare RMB 50.00 approx. (by taxi), RMB 4.00 (by subway)

4. From Guangzhou Baiyun International Airport by taxi

Travel Time 50 minutes (by taxi) or 60 mins (by subway, departs at

Xingangdong Station Exit A)

Fare RMB 150.00 approx. (by taxi), RMB 8.00 (by subway)