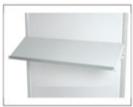

| No. | Facility                             | Size                             | Unit<br>price/RMB | Quantity | Total<br>Fee/RMB | Remarks          |
|-----|--------------------------------------|----------------------------------|-------------------|----------|------------------|------------------|
| F1  | Showcase with wooden shelves         | L990×w495×H2000                  | 270               |          |                  |                  |
| F2  | Showcase with glass shelves          | L990×W495×H2000                  | 320               |          |                  | Without          |
| F3  | Shelves stand of aluminum alloy      | L990×W495×H2000                  | 270               |          |                  | panel            |
| F4  | Shelves stand of aluminum alloy      | L990×W495×H2000                  | 320               |          |                  |                  |
| F5  | Tall Glass counter (no light inside) | L990×W495×H2000                  | 580               |          |                  | order in advance |
| F6  | Bulletin Board                       | L990×H2480                       | 190               |          |                  |                  |
| F7  | Hanger Stand                         | L990×W495×H2480                  | 140               |          |                  |                  |
| F8  | Register counter                     | L990×W495×H1000                  | 230               |          |                  |                  |
| F9  | Cabinet                              | L990×W495×H750                   | 210               |          |                  |                  |
| F10 | Short display counter                | L990×W495×H1000                  | 320               |          |                  | order in advance |
| F11 | Show Counter                         | L990×W495×H300                   | 160               |          |                  |                  |
| F12 | High-low-cabined display counter (A) | L990×W495/495×H1000/7<br>50      | 300               |          |                  |                  |
| F13 | High-low-cabined display counter (B) | L990×W495/495×H750/30<br>0       | 300               |          |                  |                  |
| F14 | Flat Shelf                           | L990×W310                        | 45                |          |                  |                  |
| F15 | Inclined Shelf                       | L990×W310                        | 55                |          |                  |                  |
| F16 | Install aluminum door                | L1000×H2400                      | 120               |          |                  |                  |
| F17 | Small show counter                   | L495×W495×H500                   | 140               |          |                  |                  |
| F18 | Steel Grid                           | L1000×H1500                      | 100               |          |                  |                  |
| F19 | Pannel Board                         | L990×H2480                       | 55                |          |                  |                  |
| F20 | Groove Plate                         | L1000×H2400                      | 400               |          |                  |                  |
| F21 | Peg Board                            | L968×H1188 8,<br>hole width (mm) | 190               |          |                  |                  |
| F22 | Square Table of<br>Aluminum Alloy    | L650×W650×H680                   | 140               |          |                  |                  |
| F23 | Glass Round Table                    | R400×H800                        | 160               |          |                  |                  |
| F24 | Consultation Counter                 | L950×W450×H760                   | 160               |          |                  |                  |
| F25 | Folding Chair                        |                                  | 40                |          |                  |                  |