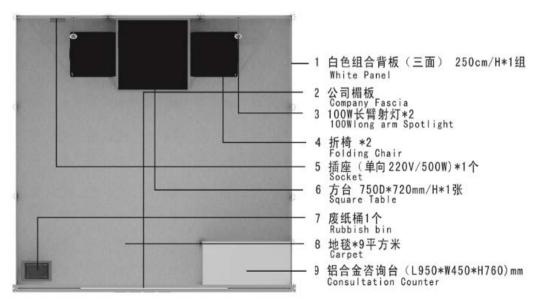

# Standard Booth Package & Design

Booth facilities included in participation fee for 9sqm (3mx3m) are as follows: (Facilities will be multiplied according to your booth size)

- · Fascia board with company.name & booth number in both Chinese and English
- Completed booth construction
- Stand partitions (white, 2.5m height)
- 1 table
- 2 folding chairs
- 1 Consultation Counter
- 2 long-arm spot light (100W)
- 1 socket (5A, 220V, 500W)
- 9 sqm Wall-to-wall carpet
- Daily stand cleaning and security
- Waste paper basket x 1
- Venue management fee

The following is the standard booth design and the configuration,  $3m \times 3m = 9$ sqm (The Organizer reserves the right to change the configuration if necessary)